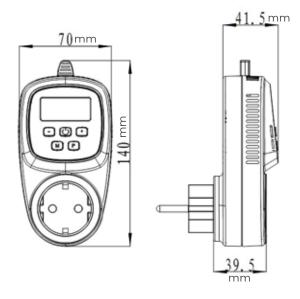

ring via our free to Use app.
- Voice Control with Amazon Alexa, Google Assistant.
- The display shows the room temperature.





### **WIFI** Connection

# Before WIFI configuration, please make sure your mobile phone is connected to 2.4GHz WIFI.

- Please download "ENERJ SMART" APP from Google play or App Store.
- 2 Register your account with your phone number or email address, then log in please.
- 3 Add device by press + button at top right corner
- 4 Find the thermostat on the list and press it.
- 5 Under thermostat on, Long press ON/OFF button to enter Pairing interface, then press button, the WIFI icon is flashing.
- 6 Press "Confirm indicator rapidly blink" on phone.
- Wait a moment till connection done.







Scan QR code to download the app





ANDROID

105

### **Dimension**



#### Thank you for choosing ENER-J!

Customer satisfaction is our TOP priority, please let us know how you felt about your experience. Happy? We are so happy that you are pleased with our product. Feel free to express your newfound joy! Share your experience by writing a review.

Not Happy? If you are not fully satisfied with the item you received, have any problems like damages, or questions, please contact us. We typically respond within 24-48 hours.

### Stuck? Confused?

Contact our Technical Support team on:

T: +44 (0)2921 252 473 E: support@ener-j.co.uk

Lines are open Mon - Fri (8am to 4pm)