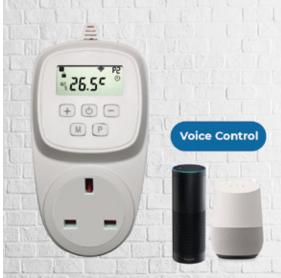

WIFI Controlled

**230** VOLT

### **Features**

- Plug in design make it easy to install
- Manual mode, Away mode and programmable Mode Selectable.
- Remote monitoring via our free to Use app.
- Voice Control with Amazon Alexa, Google Assistant.
- The display shows the room temperature.