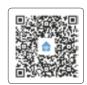

able Mode Selectable.
- Remote monitoring via our free to Use app.
- Voice Control with Amazon Alexa, Google Assistant.
- The display shows the room temperature.





### **WIFI** Connection

# Before WIFI configuration, please make sure your mobile phone is connected to 2.4GHz WIFI.

- Please download "ENERJ SMART" APP from Google play or App Store.
- 2 Register your account with your phone number or email address, then log in please.
- 3 Add device by press + button at top right corner
- 4 Find the thermostat on the list and press it.
- 5 Under thermostat on, Long press ON/OFF button to enter Pairing interface, then press button, the WIFI icon is flashing.
- 6 Press "Confirm indicator rapidly blink" on phone.
- Wait a moment till connection done.







Scan QR code to download the app





ANDROID

105

### **Dimension**



#### Thank you for choosing ENER-J!

Customer satisfaction is our TOP priority, please let us know how you felt about your experience. Happy? We are so happy that you are pleased with our product. Feel free to express your newfound joy! Share your experience by writing a review.

Not Happy? If you are not fully satisfied with the item you received, have any problems like damages, or questions, please contact us. We typically respond within 24-48 hours.

### Stuck? Confused?

Contact our Technical Support team on:

T: +44 (0)2921 252 473 E: support@ener-j.co.uk

Lines are open Mon - Fri (8am to 4pm)